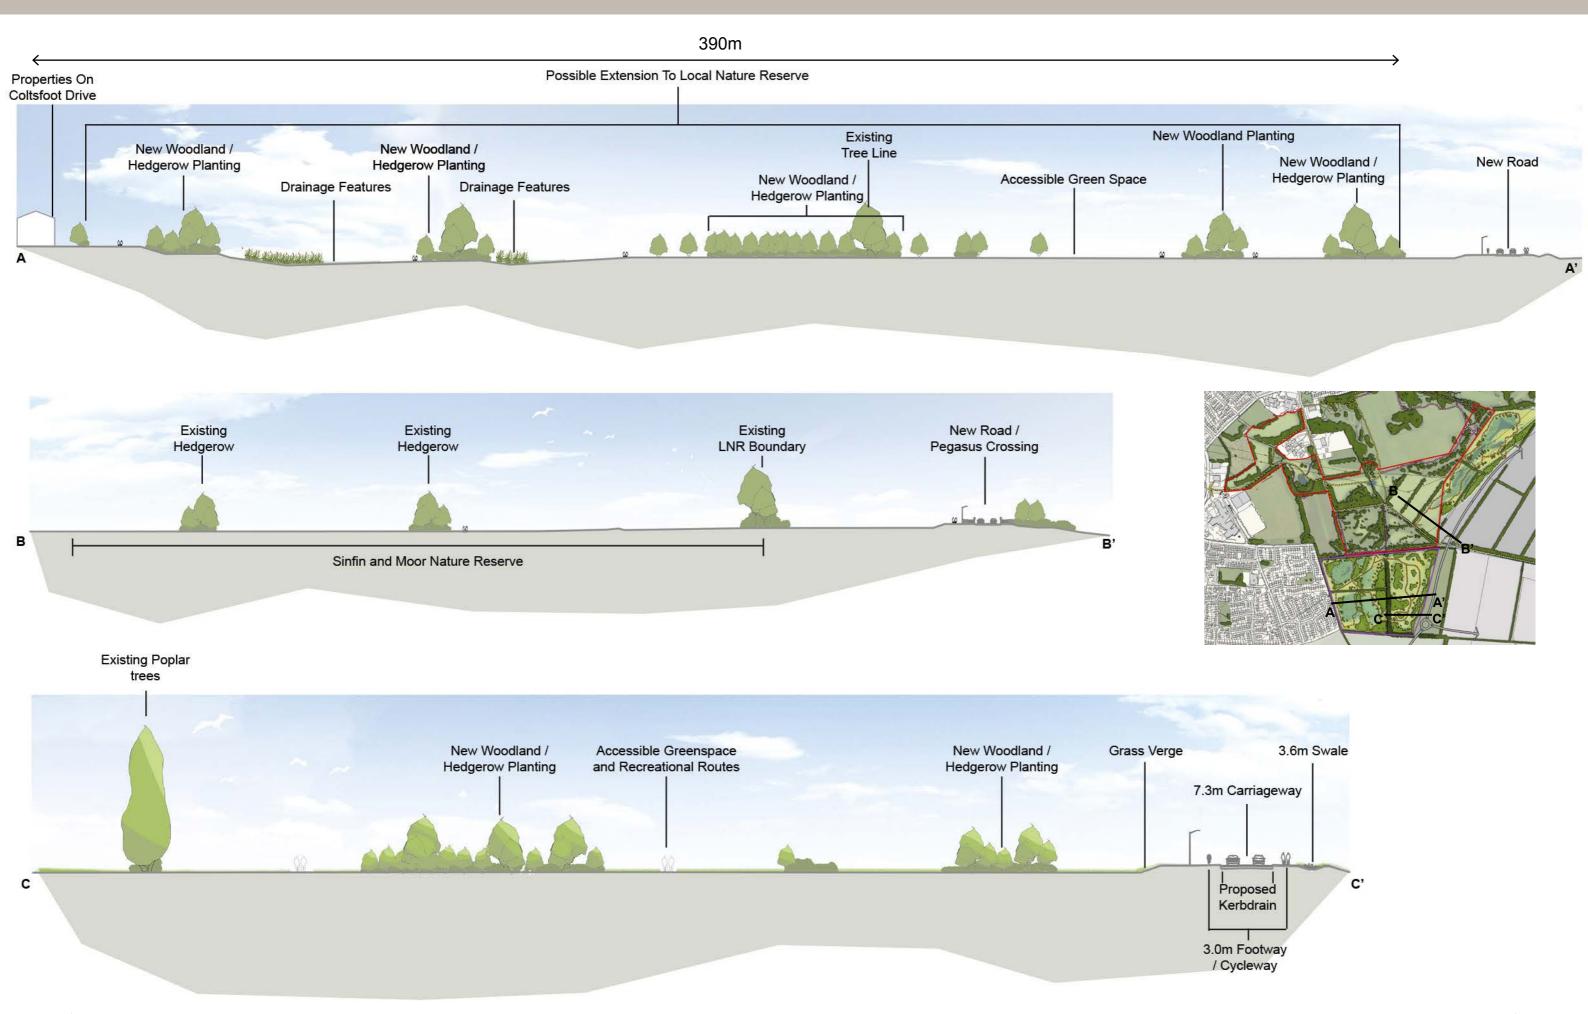

## Vision

- To design and deliver a high quality and well-designed new Link Road that is set within a well-designed landscape corridor, which includes new habitat creation, SuDS and broadleaved trees.
- The design vision is to provide additional multifunctional greenspace that will provide long term environment enhancemen. This will be achieved through the conservation and enhancement of existing habitats, landscape features and community facilities and the delivery of around 16ha of additional land for multifunctional green infrastructure, such as habitat creation, new planting and accessible green space.
- The area will be capable of delivering a wide range of environmental and quality of life benefits for the local and wider community, expanding upon the ongoing work the "Friends of Sinfin Moor Park and Local Nature Reserve" and to assist in their overall vision statement which is to "encourage the community to benefit from the area for education and enjoyment"