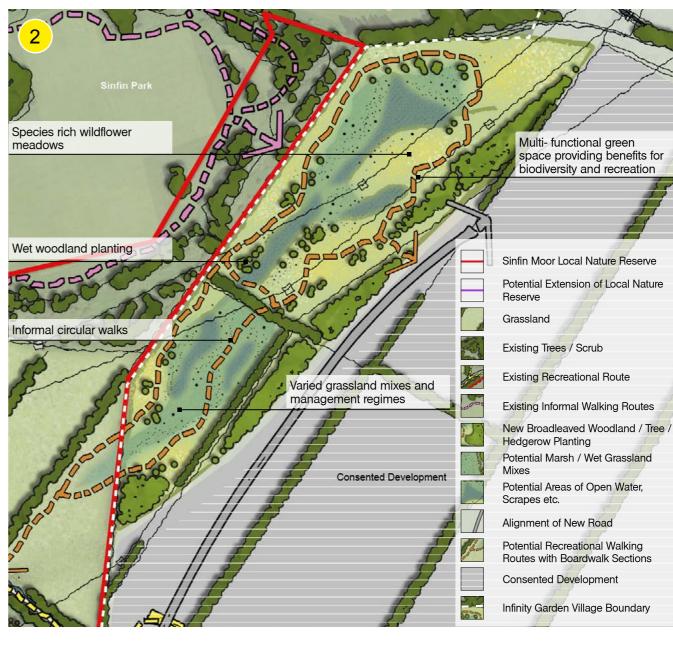

## Vision

- To design and deliver a high quality and well-designed new Link Road that is set within a well-designed landscape corridor, which includes new habitat creation, SuDS and broadleaved trees.
- The design vision is to provide additional multifunctional greenspace that will provide long term environment enhancemen. This will be achieved through the conservation and enhancement of existing habitats, landscape features and community facilities and the delivery of around 16ha of additional land for multifunctional green infrastructure, such as habitat creation, new planting and accessible green space.
- The area will be capable of delivering a wide range of environmental and quality of life benefits for the local and wider community, expanding upon the ongoing work the "Friends of Sinfin Moor Park and Local Nature Reserve" and to assist in their overall vision statement which is to "encourage the community to benefit from the area for education and enjoyment"

SINFIN LOCAL NATURE RESERVE