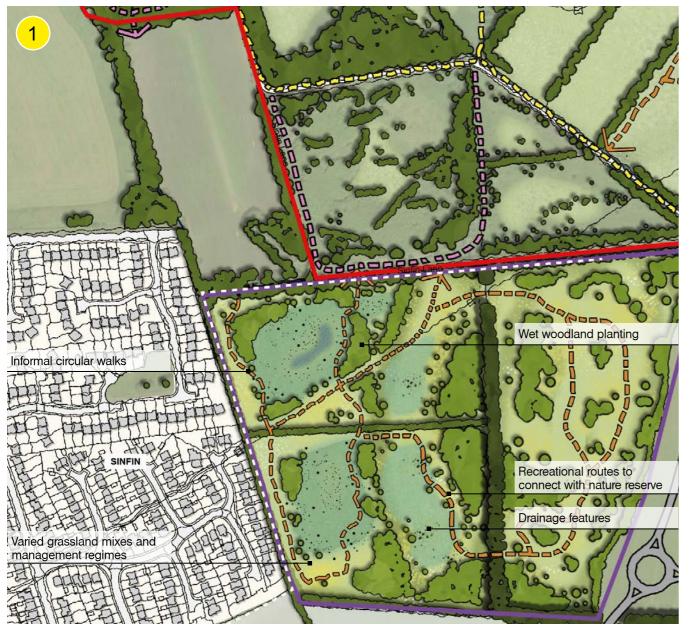

## Vision

- To design and deliver a high quality and well-designed new Link Road that is set within a well-designed landscape corridor, which includes new habitat creation, SuDS and broadleaved trees.
- The design vision is to provide additional multifunctional greenspace that will provide long term environment enhancemen. This will be achieved through the conservation and enhancement of existing habitats, landscape features and community facilities and the delivery of around 16ha of additional land for multifunctional green infrastructure, such as habitat creation, new planting and accessible green space.
- The area will be capable of delivering a wide range of environmental and quality of life benefits for the local and wider community, expanding upon the ongoing work the "Friends of Sinfin Moor Park and Local Nature Reserve" and to assist in their overall vision statement which is to "encourage the community to benefit from the area for education and enjoyment"