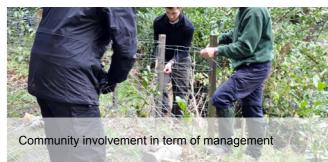

## Vision

- To design and deliver a high quality and well-designed new Link Road that is set within a well-designed landscape corridor, which includes new habitat creation, SuDS and broadleaved trees.
- The design vision is to provide additional multifunctional greenspace that will provide long term environment enhancemen. This will be achieved through the conservation and enhancement of existing habitats, landscape features and community facilities and the delivery of around 16ha of additional land for multifunctional green infrastructure, such as habitat creation, new planting and accessible green space.
- The area will be capable of delivering a wide range of environmental and quality of life benefits for the local and wider community, expanding upon the ongoing work the "Friends of Sinfin Moor Park and Local Nature Reserve" and to assist in their overall vision statement which is to "encourage the community to benefit from the area for education and enjoyment"