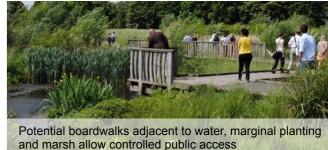

## Vision

- To design and deliver a high quality and well-designed new Link Road that is set within a well-designed landscape corridor, which includes new habitat creation, SuDS and broadleaved trees.
- The design vision is to provide additional multifunctional greenspace that will provide long term environment enhancemen. This will be achieved through the conservation and enhancement of existing habitats, landscape features and community facilities and the delivery of around 16ha of additional land for multifunctional green infrastructure, such as habitat creation, new planting and accessible green space.
- The area will be capable of delivering a wide range of environmental and quality of life benefits for the local and wider community, expanding upon the ongoing work the "Friends of Sinfin Moor Park and Local Nature Reserve" and to assist in their overall vision statement which is to "encourage the community to benefit from the area for education and enjoyment"