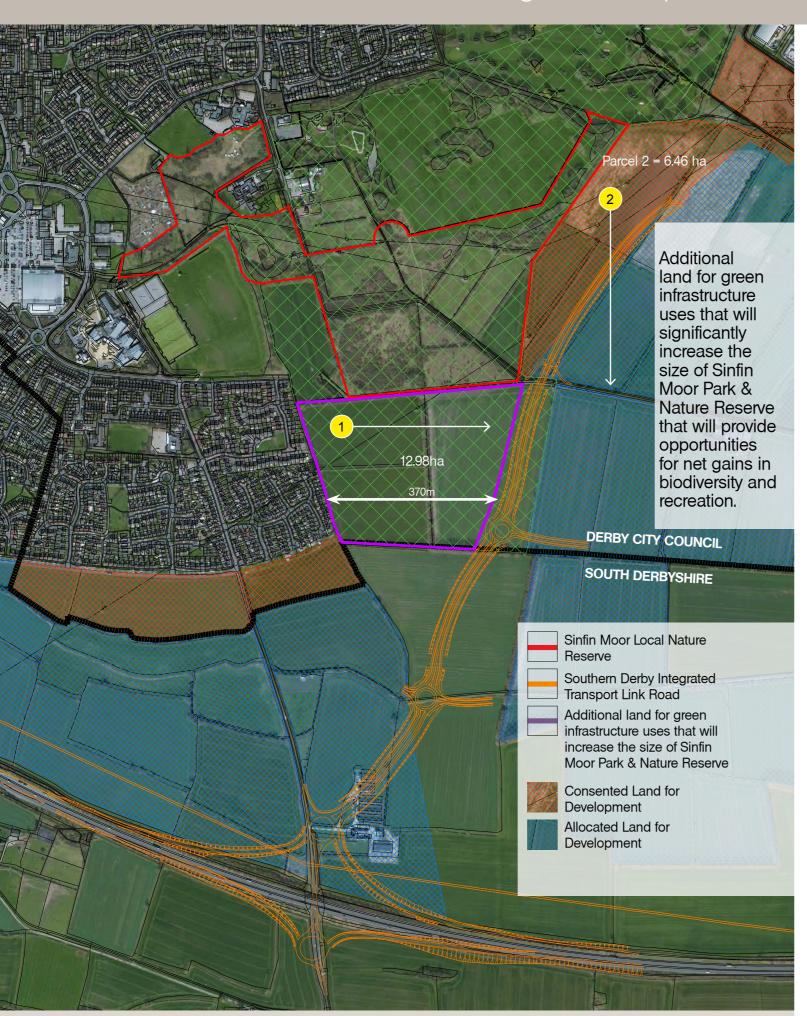

## Vision

- To design and deliver a high quality and well-designed new Link Road that is set within a well-designed landscape corridor, which includes new habitat creation, SuDS and broadleaved trees.
- The design vision is to provide additional multifunctional greenspace that will provide long term environment enhancemen. This will be achieved through the conservation and enhancement of existing habitats, landscape features and community facilities and the delivery of around 16ha of additional land for multifunctional green infrastructure, such as habitat creation, new planting and accessible green space.
- The area will be capable of delivering a wide range of environmental and quality of life benefits for the local and wider community, expanding upon the ongoing work the "Friends of Sinfin Moor Park and Local Nature Reserve" and to assist in their overall vision statement which is to "encourage the community to benefit from the area for education and enjoyment"