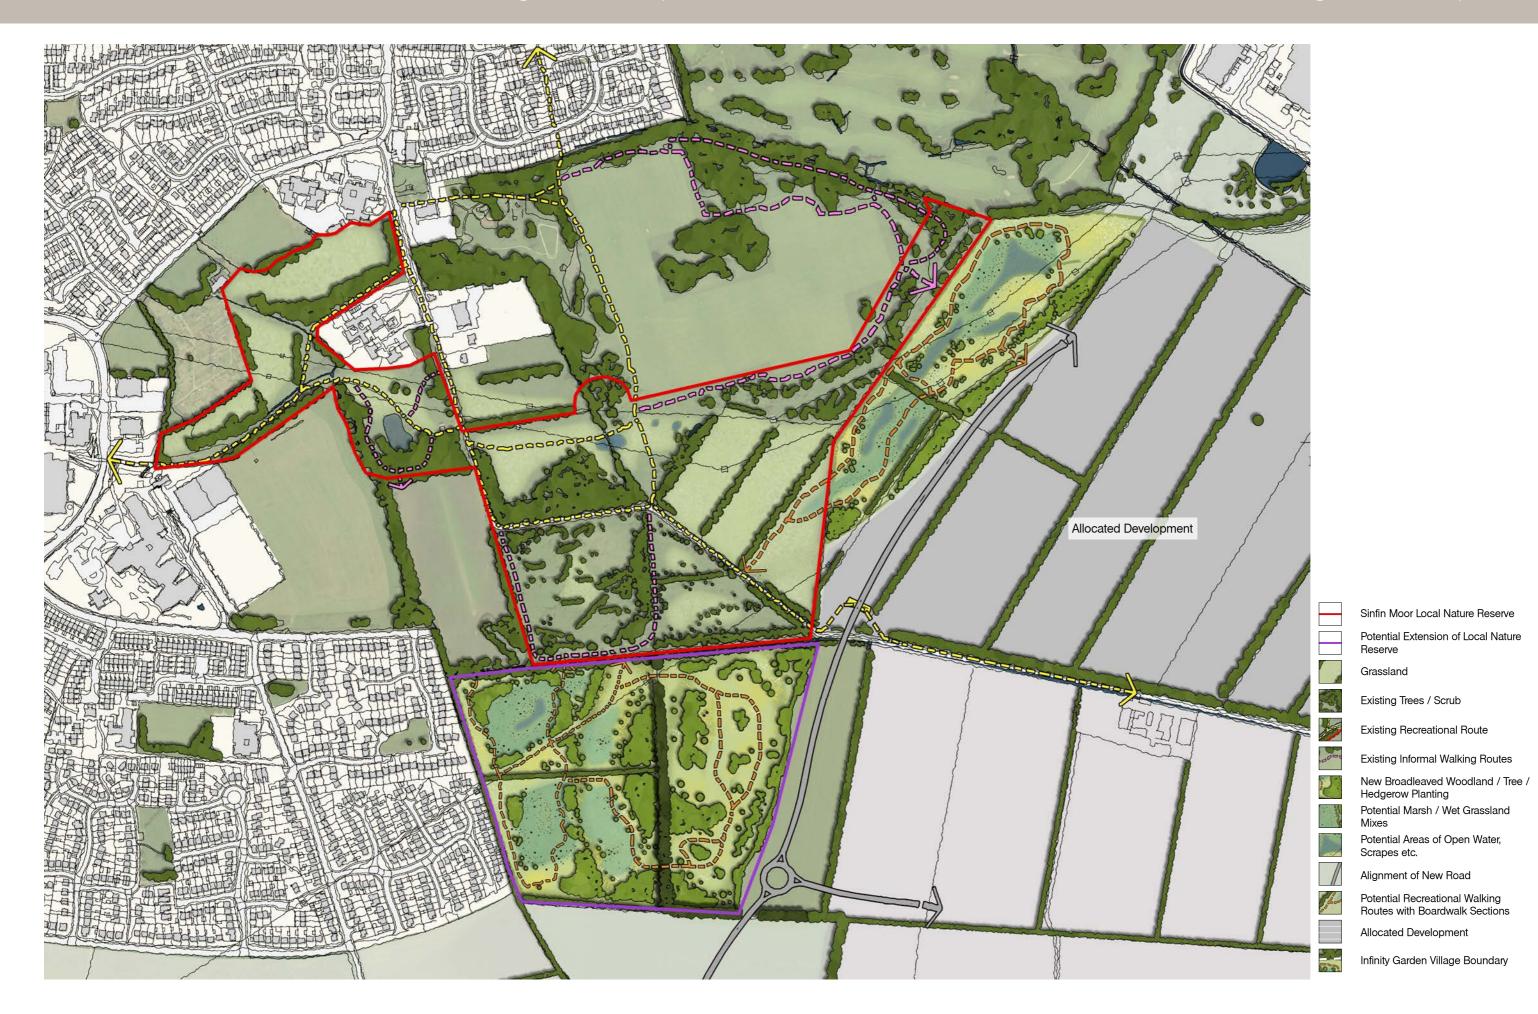

## Vision

- To design and deliver a high quality and well-designed new Link Road that is set within a well-designed landscape corridor, which includes new habitat creation, SuDS and broadleaved trees.
- The design vision is to provide additional multifunctional greenspace that will provide long term environment enhancemen. This will be achieved through the conservation and enhancement of existing habitats, landscape features and community facilities and the delivery of around 16ha of additional land for multifunctional green infrastructure, such as habitat creation, new planting and accessible green space.
- The area will be capable of delivering a wide range of environmental and quality of life benefits for the local and wider community, expanding upon the ongoing work the "Friends of Sinfin Moor Park and Local Nature Reserve" and to assist in their overall vision statement which is to "encourage the community to benefit from the area for education and enjoyment"