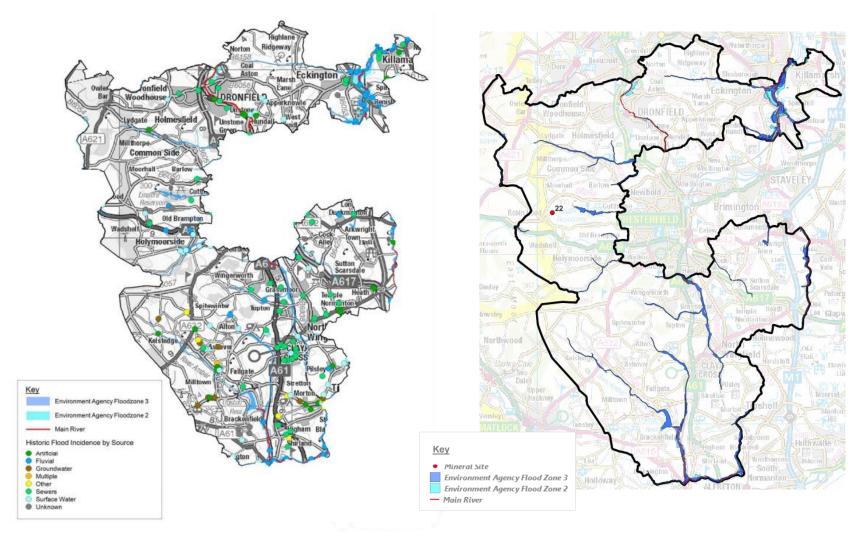

### **North East Derbyshire**

Map 13: Retrieved from 2012 Derbyshire Level 1 Minerals SFRA

Map 14: EA Flood Map for Planning Retrieved 11<sup>th</sup> of January 2022