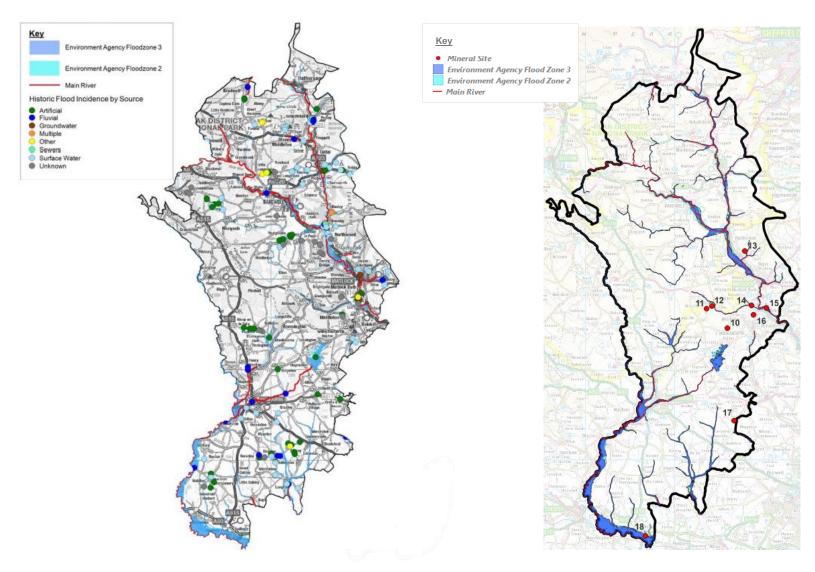

## **High Peak Borough**

Map 11: Retrieved from 2012 Derbyshire Level 1 Minerals SFRA

Map 12: EA Flood Map for Planning Retrieved 11<sup>th</sup> of January 2022