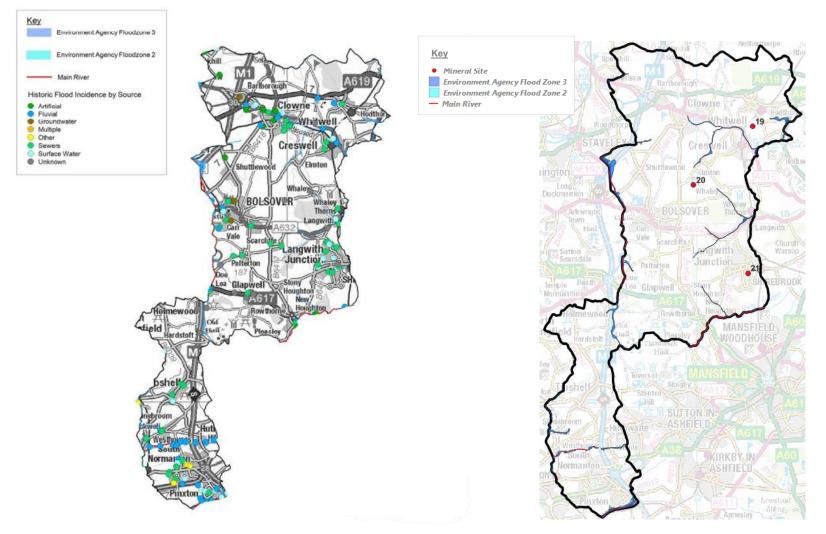

### **Bolsover District**

Map 3: Retrieved from 2012 Derbyshire Level 1 Minerals SFRA

Map 4: EA Flood Map for Planning Retrieved 11th of January 2022