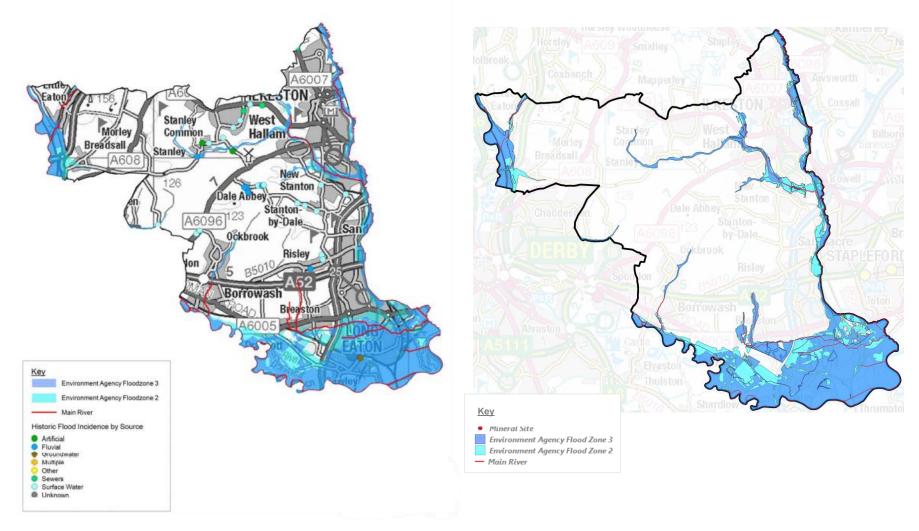

### **Erewash Borough**

Map 7: Retrieved from 2012 Derbyshire Level 1 Minerals SFRA