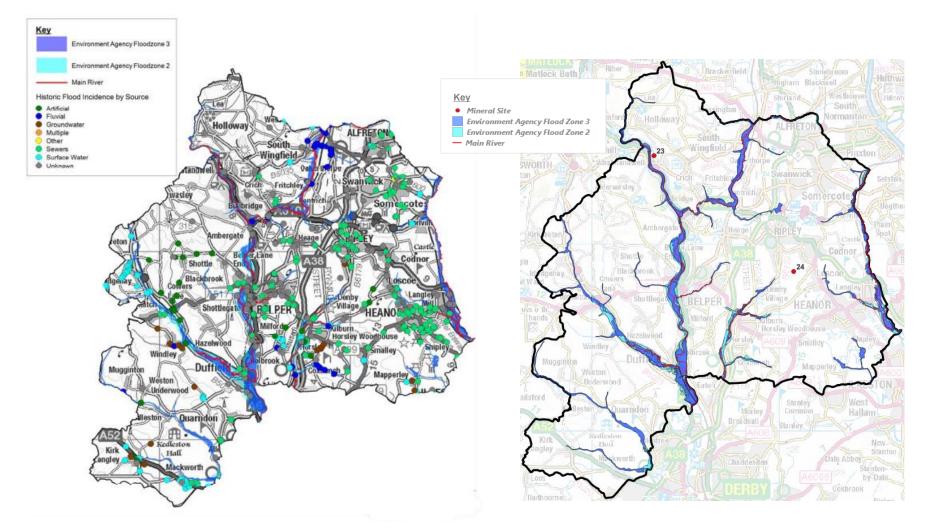

## **Amber Valley Borough Council**

Map 1: Retrieved from 2012 Derbyshire Level 1 Minerals SFRA

Map 2: EA Flood Map for Planning Retrieved 11<sup>th</sup> of January 2022