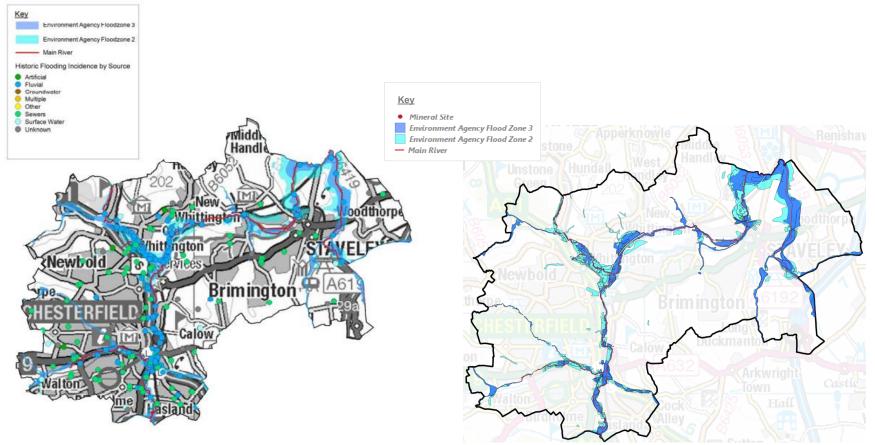

## **Chesterfield Borough**

Map 5: Retrieved from 2012 Derbyshire Level 1 Minerals SFRA

Map 6: EA Flood Map for Planning Retrieved 11<sup>th</sup> of January 2022