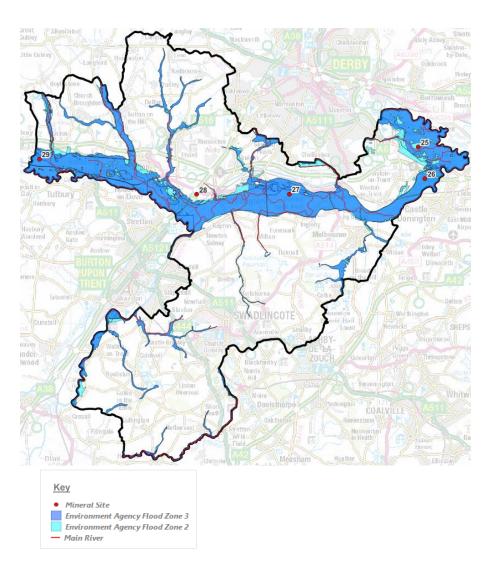

# **South Derbyshire**

Map 15: Retrieved from 2012 Derbyshire Level 1 Minerals SFRA

Map 16: EA Flood Map for Planning Retrieved 11th of January 2022