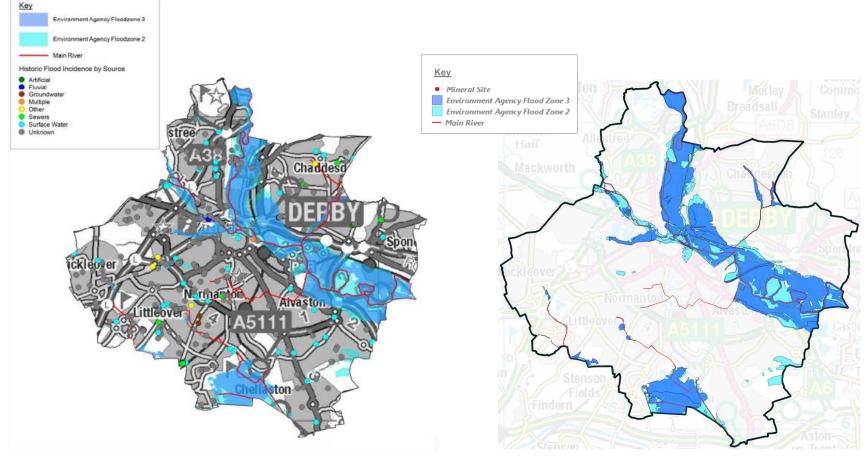

## **Derby City**

Map 17: Retrieved from 2012 Derbyshire Level 1 Minerals SFRA

Map 18: EA Flood Map for Planning Retrieved 11th of January 2022