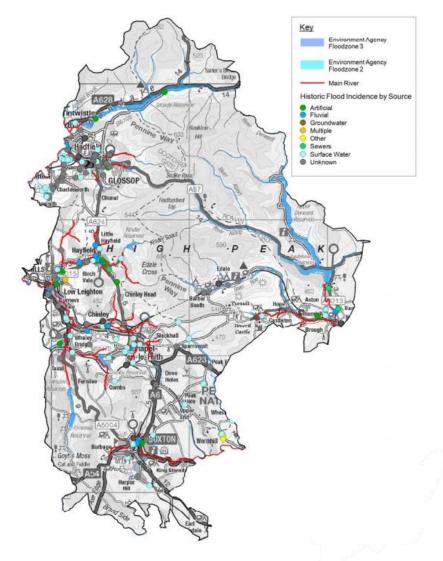

## **High Peak Borough**

Map 11: Retrieved from 2012 Derbyshire Level 1 Minerals SFRA

Map 12: EA Flood Map for Planning Retrieved 11<sup>th</sup> of January 2022