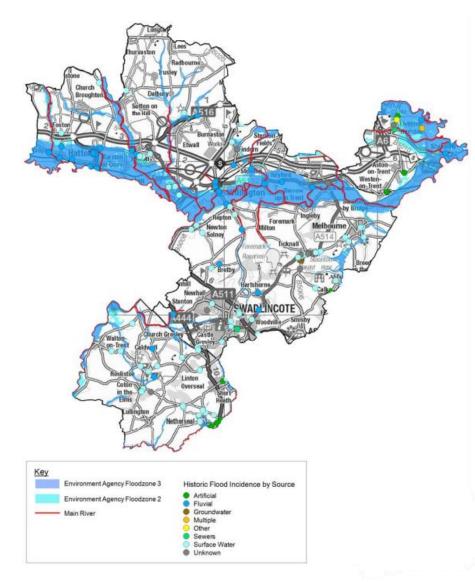

# **South Derbyshire**

Map 15: Retrieved from 2012 Derbyshire Level 1 Minerals SFRA

Map 16: EA Flood Map for Planning Retrieved 11th of January 2022