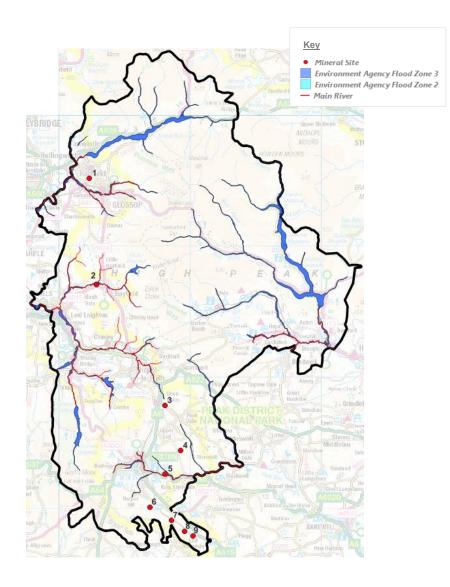

## **Derbyshire Dales**

Map 9: Retrieved from 2012 Derbyshire Level 1 Minerals SFRA

Map 10: EA Flood Map for Planning Retrieved 11<sup>th</sup> of January 2022